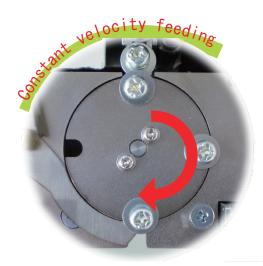

### Radial Indexing Escaper

Radial indexing escaper prepares 3 screws for quickest pick up!

For Automatic Robot

#### Feature

Because escaper rotates slowly, the screw rarely jump out.

The supply speed become quickly.

| Model Name             | NSBI                                                    | NSRI                       |
|------------------------|---------------------------------------------------------|----------------------------|
| Size(mm)               | 123(W) × 181(D) × 145(H)mm                              | 123(W) × 181(D) × 145(H)mm |
| Weight(including rail) | 2. 94Kg                                                 | 2. 89Kg                    |
| Power Source           | In: AC100~240V Out: E                                   | OC15V 1A AC adapter        |
| Protection &           | Motor overload stop,                                    |                            |
| Recovery Circuit       | Protection circuit for reverse power connection         |                            |
| Applicable Screw       | From M1. O to M3. O (to the table for applicable rails) |                            |
| Applicable Screw       | Up to 20mm                                              |                            |
| Length(under head)     |                                                         |                            |
| Scooping Camber        | 80cc                                                    |                            |
| Capacity               |                                                         |                            |