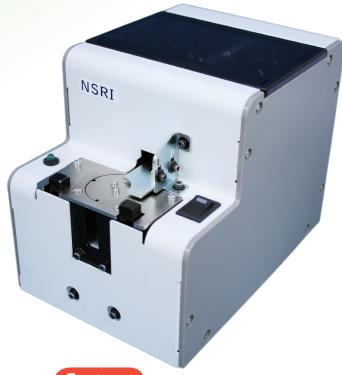

## Screw Feeder

Radial Indexing Escaper was installed in NSB & NSR model.

For Hand Driver

#### Feature

Because escaper rotates slowly, the screw rarely jump out.

The supply speed become quickly.

| Model Name             | NSBI                                                    | NSRI                       |
|------------------------|---------------------------------------------------------|----------------------------|
| Size(mm)               | 123(W) × 181(D) × 145(H)mm                              | 123(W) × 181(D) × 145(H)mm |
| Weight(including rail) | 2. 94Kg                                                 | 2. 89Kg                    |
| Power Source           | In: AC100~240V Out: E                                   | OC15V 1A AC adapter        |
| Protection &           | Motor overload stop,                                    |                            |
| Recovery Circuit       | Protection circuit for reverse power connection         |                            |
| Applicable Screw       | From M1. O to M3. O (to the table for applicable rails) |                            |
| Applicable Screw       | Up to 20mm                                              |                            |
| Length(under head)     |                                                         |                            |
| Scooping Camber        | 80cc                                                    |                            |
| Capacity               |                                                         |                            |