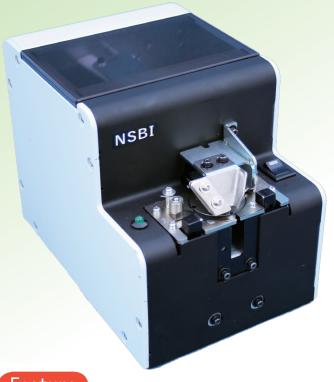

# Quicher

Precision Screw Feeder

## **Automatic**

## Screw Feeder

Radial Indexing Escaper was installed in NSB & NSR model.

For Hand Driver

#### Feature

Because of separating one screw, screws are hard to pile.

The screw on pick out section doesn't vibrate, so pulling out mistake can be prevented.